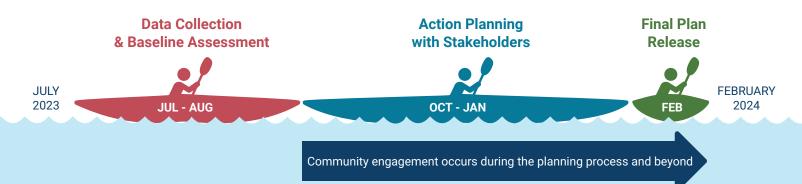

### PLANNING PROCESS TIMELINE

Using the data and stakeholder feedback collected, the City will develop goals, strategies, and actions to help us reach our community goals. We will launch the *Livable Nashua Plan* in early 2024.