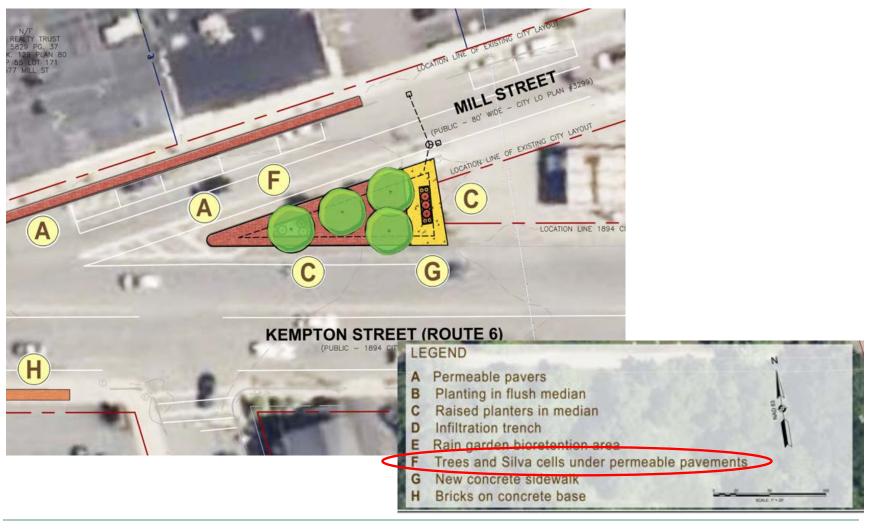

Project Objectives

- Improve stormwater treatment prior to discharge into Buttonwood Brook
- Increase permeable surfaces to promote infiltration
- Provide landscape improvements at several locations along Kempton Street and in Buttonwood Park
- Improve the appearance of the Kempton Street corridor

## Initial Review of the Corridor



## Initial Review of the Corridor



## Initial Review of the Corridor



# Proposed Improvements



# **Proposed Improvements**



# Proposed Improvements



### Permeable Pavers Example





### Permeable Pavers Example



#### Permeable Pavers Locations





### Infiltration Trench Example



#### **Infiltration Trench Locations**



### Plantings in Median - Examples















LEGEND

### Silva Cells Example



### Silva Cells at Kempton and Mill



#### Silva Cells at Kempton and North Street



### Rain Garden - Example





### Rain Garden - Example





#### Rain Garden at Veterans Center





#### Rain Garden at Buttonwood Park Option 1



#### Rain Garden at Buttonwood Park Option 2





### Schedule

- Public Outreach Meeting on 4/5/2023
- Notice of Intent File on 5/4/2023
- 1st Conservation Commission hearing on 5/16/2023
- Final Construction Documents by 6/30/2023

## Questions?