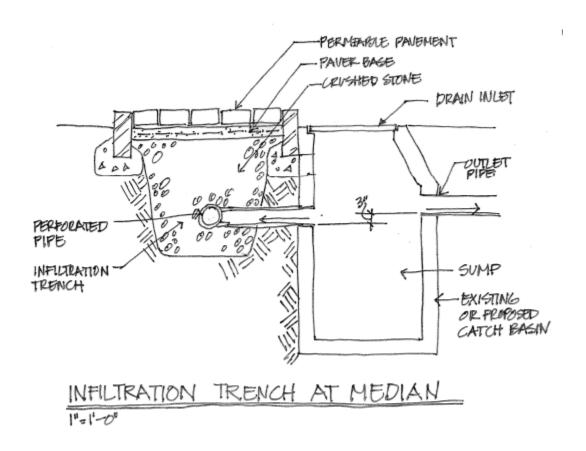

tly untreated stormwater degrade water quality in the brook.





# Existing Conditions & Project Challenges

- Narrow ROW and limited space
- Existing utilities



# Project Objectives

- Improve stormwater treatment prior to discharge into Buttonwood Brook
- Increase permeable surfaces to promote infiltration
- Provide landscape improvements at several locations along Kempton Street and in Buttonwood Park
- Improve the appearance of the Kempton Street corridor

## Initial Review of the Corridor



## Initial Review of the Corridor



## Initial Review of the Corridor



# Proposed Improvements



# **Proposed Improvements**



# Proposed Improvements



### Permeable Pavers Example





### Permeable Pavers Example



#### Permeable Pavers Locations





### Infiltration Trench Example



#### **Infiltration Trench Locations**



### Plantings in Median - Examples















LEGEND

### Silva Cells Example



### Silva Cells at Kempton and Mill



#### Silva Cells at Kempton and North Street



### Rain Garden - Example





### Rain Garden - Example





#### Rain Garden at Veterans Center





#### Rain Garden at Buttonwood Park Option 1



#### Rain Garden at Buttonwood Park Option 2





### Schedule

- Public Outreach Meeting on 4/5/2023
- Notice of Intent File on 5/4/2023
- 1st Conservation Commission hearing on 5/16/2023
- Final Construction Documents by 6/30/2023

## Questions?