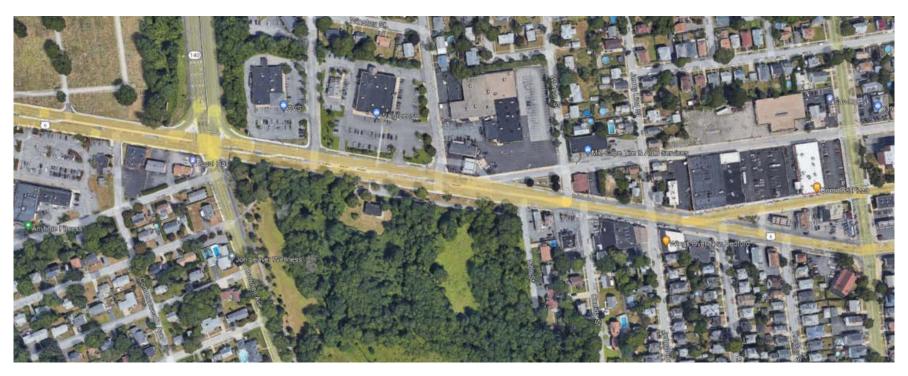

#### Kempton Street Green Infrastructure Outreach Presentation April 5, 2023



Presented by



# Our Project Team Presenters



Danielle Spicer, P.E., LEED SP, ENV SP Group Leader/Project Manager



Juli Riemenschneider, RLA, ASLA Landscape Design

# Agenda

- Existing Conditions
- Project Objectives
- Initial Review of Corridor
- Stormwater & Landscape Improvements
- Schedule
- Questions

# Existing Conditions & Project Challenges

- Kempton Street is a major corridor in New Bedford. The drainage on and in the vicinity of Kempton Street discharges to Buttonwood Brook.
- Combined sewers and mostly untreated stormwater degrade water quality in the brook.





# Existing Conditions & Project Challenges

- Narrow ROW and limited space
- Existing utilities



# Project Objectives

- Improve stormwater treatment prior to discharge into Buttonwood Brook
- Increase permea