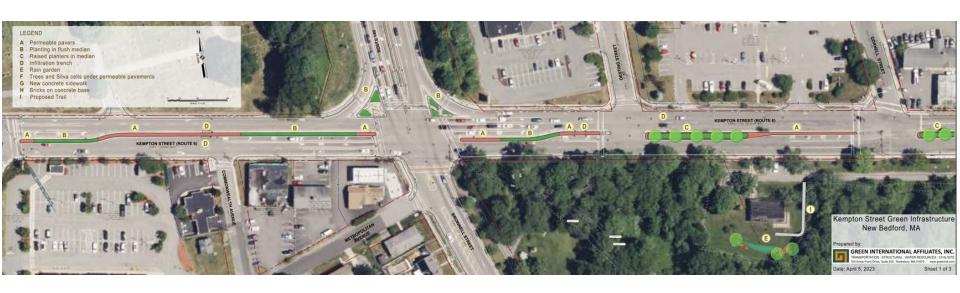

- Kempton Street is a major corridor in New Bedford. The drainage on and in the vicinity of Kempton Street discharges to Buttonwood Brook.
- Combined sewers and mostly untreated stormwater degrade water quality in the brook.





# Existing Conditions & Project Challenges

- Narrow ROW and limited space
- Existing utilities



# Project Objectives

- Improve stormwater treatment prior to discharge into Buttonwood Brook
- Increase permeable surfaces to promote infiltration
- Provide landscape improvements at several locations along Kempton Street and in Buttonwood Park
- Improve the appearance of the Kempton Street corridor

## Initial Review of the Corridor



## Initial Review of the Corridor



## Initial Review of the Corridor



# Proposed Improvements



# **Proposed Improvements**



# Proposed Improvements



### Permeable Pavers Example





### Permeable Pavers Example



#### Permeable Pavers Locations





### Infiltration Trench Example



#### **Infiltration Trench Locations**



### Plantings in Median - Examples















LEGEND

### Silva Cells Example



### Silva Cells at Kempton and Mill



#### Silva Cells at Kempton and North Street



### Rain Garden - Example





### Rain Garden - Example





#### Rain Garden at Veterans Center





#### Rain Garden at Buttonwood Park Option 1



#### Rain Garden at Buttonwood Park Option 2





### Schedule

- Public Outreach Meeting on 4/5/2023
- Notice of Intent File on 5/4/2023
- 1st Conservation Commission hearing on 5/16/2023
- Final Construction Documents by 6/30/2023

## Questions?