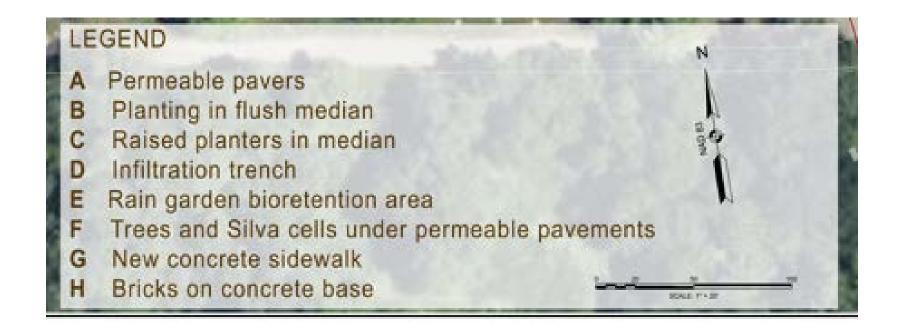

onditions & Project Challenges

- Kempton Street is a major corridor in New Bedford. The drainage on and in the vicinity of Kempton Street discharges to Buttonwood Brook.
- Combined sewers and mostly untreated stormwater degrade water quality in the brook.





# Existing Conditions & Project Challenges

- Narrow ROW and limited space
- Existing utilities



# Project Objectives

- Improve stormwater treatment prior to discharge into Buttonwood Brook
- Increase permeable surfaces to promote infiltration
- Provide landscape improvements at several locations along Kempton Street and in Buttonwood Park
- Improve the appearance of the Kempton Street corridor

## Initial Review of the Corridor



## Initial Review of the Corridor



## Initial Review of the Corridor



# Proposed Improvements



# **Proposed Improvements**



# Proposed Improvements



### Permeable Pavers Example





### Permeable Pavers Example



#### Permeable Pavers Locations





### Infiltration Trench Example



#### **Infiltration Trench Locations**



### Plantings in Median - Examples















LEGEND

### Silva Cells Example



### Silva Cells at Kempton and Mill



#### Silva Cells at Kempton and North Street



### Rain Garden - Example





### Rain Garden - Example





#### Rain Garden at Veterans Center





#### Rain Garden at Buttonwood Park Option 1



#### Rain Garden at Buttonwood Park Option 2





### Schedule

- Public Outreach Meeting on 4/5/2023
- Notice of Intent File on 5/4/2023
- 1st Conservation Commission hearing on 5/16/2023
- Final Construction Documents by 6/30/2023

##