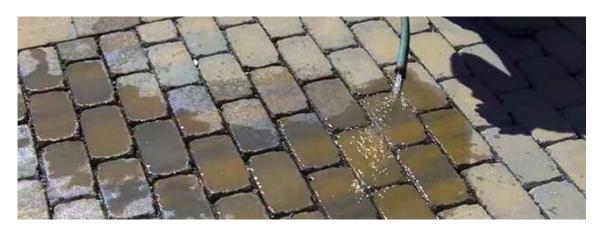

rainage on and in the vicinity of Kempton Street discharges to Buttonwood Brook.
- Combined sewers and mostly untreated stormwater degrade water quality in the brook.





# Existing Conditions & Project Challenges

- Narrow ROW and limited space
- Existing utilities



# Project Objectives

- Improve stormwater treatment prior to discharge into Buttonwood Brook
- Increase permeable surfaces to promote infiltration
- Provide landscape improvements at several locations along Kempton Street and in Buttonwood Park
- Improve the appearance of the Kempton Street corridor

## Initial Review of the Corridor



## Initial Review of the Corridor



## Initial Review of the Corridor



# Proposed Improvements



# **Proposed Improvements**



# Proposed Improvements



### Permeable Pavers Example





### Permeable Pavers Example



#### Permeable Pavers Locations





### Infiltration Trench Example



#### **Infiltration Trench Locations**



### Plantings in Median - Examples















LEGEND

### Silva Cells Example



### Silva Cells at Kempton and Mill



#### Silva Cells at Kempton and North Street



### Rain Garden - Example





### Rain Garden - Example





#### Rain Garden at Veterans Center





#### Rain Garden at Buttonwood Park Option 1



#### Rain Garden at Buttonwood Park Option 2





### Schedule

- Public Outreach Meeting on 4/5/2023
- Notice of Intent File on 5/4/2023
- 1st Conservation Commission hearing on 5/16/2023
- Final Construction Documents by 6/30/2023

## Questions?