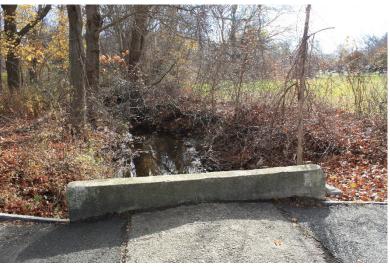

# Existing Conditions & Project Challenges

- Kempton Street is a major corridor in New Bedford. The drainage on and in the vicinity of Kempton Street discharges to Buttonwood Brook.
- Combined sewers and mostly untreated stormwater degrade water quality in the brook.

## Initial Review of the Corridor