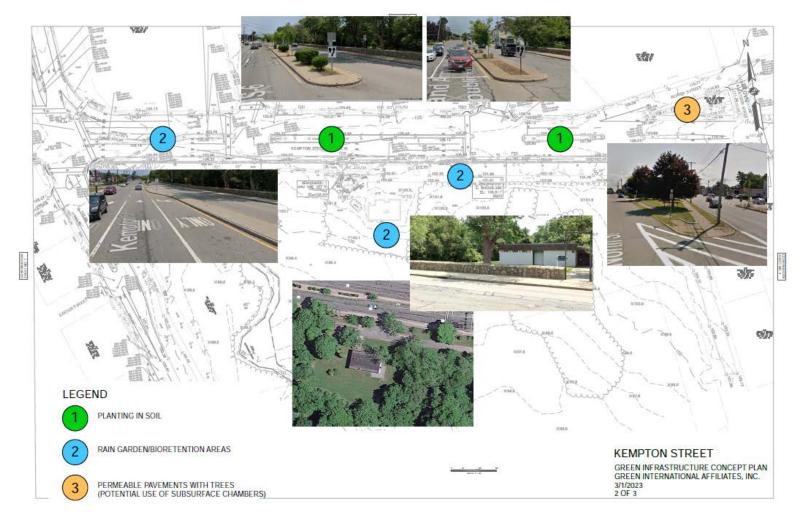

er & Landscape Improvements
- Schedule
- Questions

# Existing Conditions & Project Challenges

- Kempton Street is a major corridor in New Bedford. The drainage on and in the vicinity of Kempton Street discharges to Buttonwood Brook.
- Combined sewers and mostly untreated stormwater degrade water quality in the brook.





# Existing Conditions & Project Challenges

- Narrow ROW and limited space
- Existing utilities



# Project Objectives

- Improve stormwater treatment prior to discharge into Buttonwood Brook
- Increase permeable surfaces to promote infiltration
- Provide landscape improvements at several locations along Kempton Street and in Buttonwood Park
- Improve the appearance of the Kempton Street corridor

## Initial Review of the Corridor



## Initial Review of the Corridor



## Initial Review of the Corridor



# Proposed Improvements



# **Proposed Improvements**



# Proposed Improvements



### Permeable Pavers Example





### Permeable Pavers Example



#### Permeable Pavers Locations





### Infiltration Trench Example



#### **Infiltration Trench Locations**



### Plantings in Median - Examples















LEGEND

### Silva Cells Example



### Silva Cells at Kempton and Mill



#### Silva Cells at Kempton and North Street



### Rain Garden - Example





### Rain Garden - Example





#### Rain Garden at Veterans Center





#### Rain Garden at Buttonwood Park Option 1



#### Rain Garden at Buttonwood Park Option 2





### Schedule

- Public Outreach Meeting on 4/5/2023
- Notice of Intent File on 5/4/2023
- 1st Conservation Commission heari