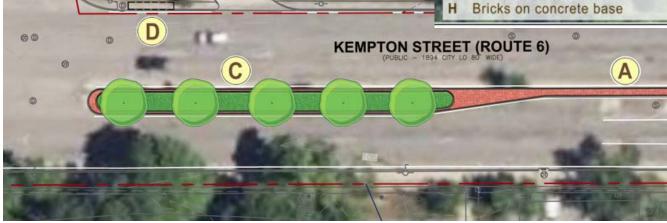

Project Challenges

- Narrow ROW and limited space
- Existing utilities



# Project Objectives

- Improve stormwater treatment prior to discharge into Buttonwood Brook
- Increase permeable surfaces to promote infiltration
- Provide landscape improvements at several locations along Kempton Street and in Buttonwood Park
- Improve the appearance of the Kempton Street corridor

## Initial Review of the Corridor



## Initial Review of the Corridor



## Initial Review of the Corridor



# Proposed Improvements



# **Proposed Improvements**



# Proposed Improvements



### Permeable Pavers Example





### Permeable Pavers Example



#### Permeable Pavers Locations





### Infiltration Trench Example



#### **Infiltration Trench Locations**



### Plantings in Median - Examples















LEGEND

### Silva Cells Example



### Silva Cells at Kempton and Mill



#### Silva Cells at Kempton and North Street



### Rain Garden - Example





### Rain Garden - Example





#### Rain Garden at Veterans Center





#### Rain Garden at Buttonwood Park Option 1



#### Rain Garden at Buttonwood Park Option 2





### Schedule

- Public Outreach Meeting on 4/5/2023
- Notice of Intent File on 5/4/2023
- 1st Conservation Commission hearing on 5/16/2023
- Final Construction Documents by 6/30/2023

## Questions?