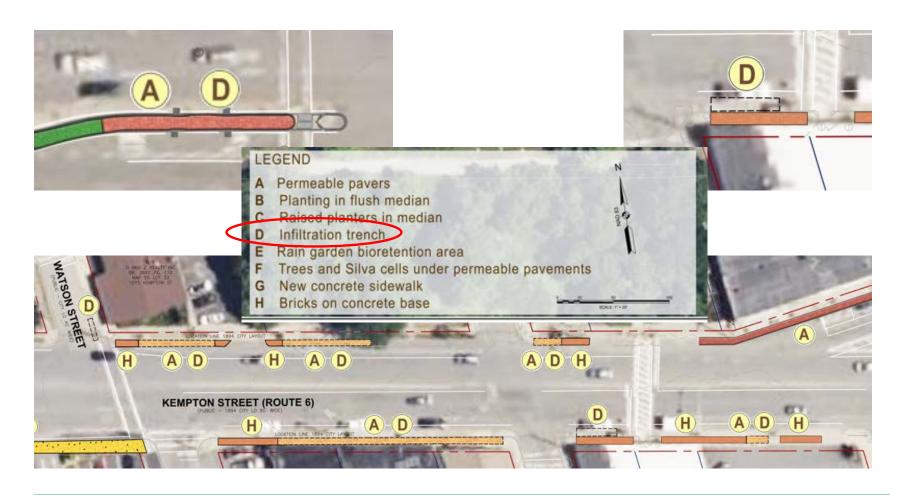

lity in the brook.





# Existing Conditions & Project Challenges

- Narrow ROW and limited space
- Existing utilities



# Project Objectives

- Improve stormwater treatment prior to discharge into Buttonwood Brook
- Increase permeable surfaces to promote infiltration
- Provide landscape improvements at several locations along Kempton Street and in Buttonwood Park
- Improve the appearance of the Kempton Street corridor

## Initial Review of the Corridor



## Initial Review of the Corridor



## Initial Review of the Corridor



# Proposed Improvements



# **Proposed Improvements**



# Proposed Improvements



### Permeable Pavers Example





### Permeable Pavers Example



#### Permeable Pavers Locations





### Infiltration Trench Example



#### **Infiltration Trench Locations**



### Plantings in Median - Examples















LEGEND

### Silva Cells Example



### Silva Cells at Kempton and Mill



#### Silva Cells at Kempton and North Street



### Rain Garden - Example





### Rain Garden - Example





#### Rain Garden at Veterans Center





#### Rain Garden at Buttonwood Park Option 1



#### Rain Garden at Buttonwood Park Option 2





### Schedule

- Public Outreach Meeting on 4/5/2023
- Notice of Intent File on 5/4/2023
- 1st Conservation Commission hearing on 5/16/2023
- Final Construction Documents by 6/30/2023

## Questions?