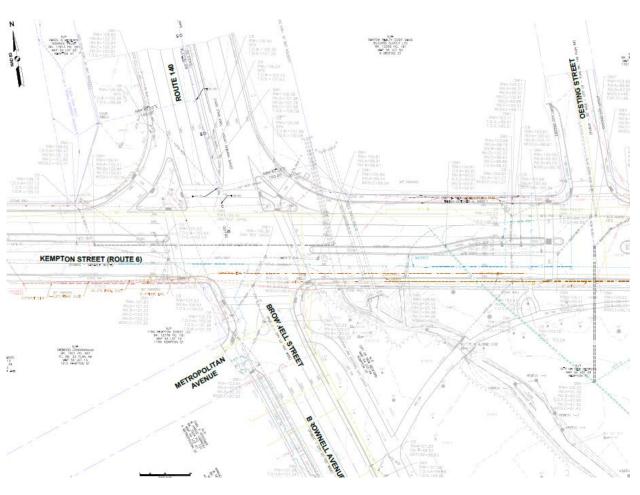

#### Kempton Street Green Infrastructure Outreach Presentation April 5, 2023



Presented by



# Our Project Team Presenters



Danielle Spicer, P.E., LEED SP, ENV SP Group Leader/Project Manager



Juli Riemenschneider, RLA, ASLA Landscape Design

# Agenda

- Existing Conditions
- Project Objectives
- Initial Review of Corridor
- Stormwater & Landscape Improvements
- Schedule
- Questions

# Existing Conditions & Project Challenges

- Kempton Street is a major corridor in New Bedford. The drainage on and in the vicinity of Kempton Street discharges to Buttonwood Brook.
- Combined sewers and mostly untreated stormwater degrade water quality in the brook.





# Existing Conditions & Project Challenges

- Narrow ROW and limited space
- Existing utilities



# Project Objectives

- Improve stormwater treatment prior to discharge into Buttonwood Brook
- Increase permeable surfaces to promote infiltration
- Provide landscape improvements at several locations along Kempton Street and in Buttonwood Park
- Improve the appearance of the Kempton Street corridor

## Initial Review of the Corridor



## Initial Review of the Corridor



## Initial Review of the Corridor



# Proposed Improvements



# **Proposed Improvements**



# Proposed Improvements



### Permeable Pavers Example





### Permeable Pavers Example



#### Permeable Pavers Locations





### Infiltration Trench Example



#### **Infiltration Trench Locations**



### Plantings in Median - Examples















LEGEND

### Silva Cells Example



### Silva Cells at Kempton and Mil