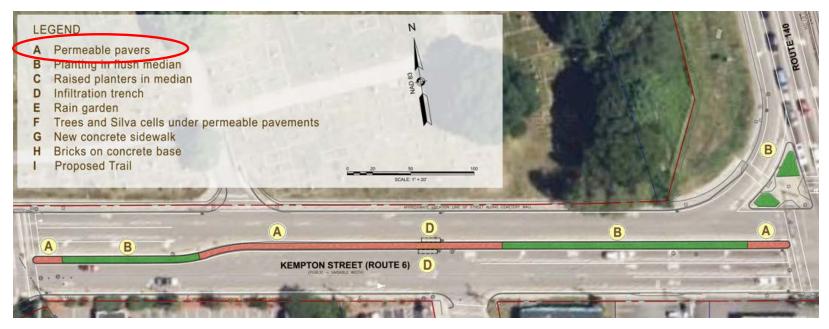

wood Brook.
- Combined sewers and mostly untreated stormwater degrade water quality in the brook.





# Existing Conditions & Project Challenges

- Narrow ROW and limited space
- Existing utilities



# Project Objectives

- Improve stormwater treatment prior to discharge into Buttonwood Brook
- Increase permeable surfaces to promote infiltration
- Provide landscape improvements at several locations along Kempton Street and in Buttonwood Park
- Improve the appearance of the Kempton Street corridor

## Initial Review of the Corridor



## Initial Review of the Corridor



## Initial Review of the Corridor



# Proposed Improvements



# **Proposed Improvements**



# Proposed Improvements



### Permeable Pavers Example





### Permeable Pavers Example



#### Permeable Pavers Locations





### Infiltration Trench Example



#### **Infiltration Trench Locations**



### Plantings in Median - Examples















LEGEND

### Silva Cells Example



### Silva Cells at Kempton and Mill



#### Silva Cells at Kempton and North Street



### Rain Garden - Example





### Rain Garden - Example





#### Rain Garden at Veterans Center





#### Rain Garden at Buttonwood Park Option 1



#### Rain Garden at Buttonwood Park Option 2





### Schedule

- Public Outreach Meeting on 4/5/2023
- Notice of Intent File on 5/4/2023
- 1st Conservation Commission hearing on 5/16/2023
- Final Construction Documents by 6/30/2023

## Questions?