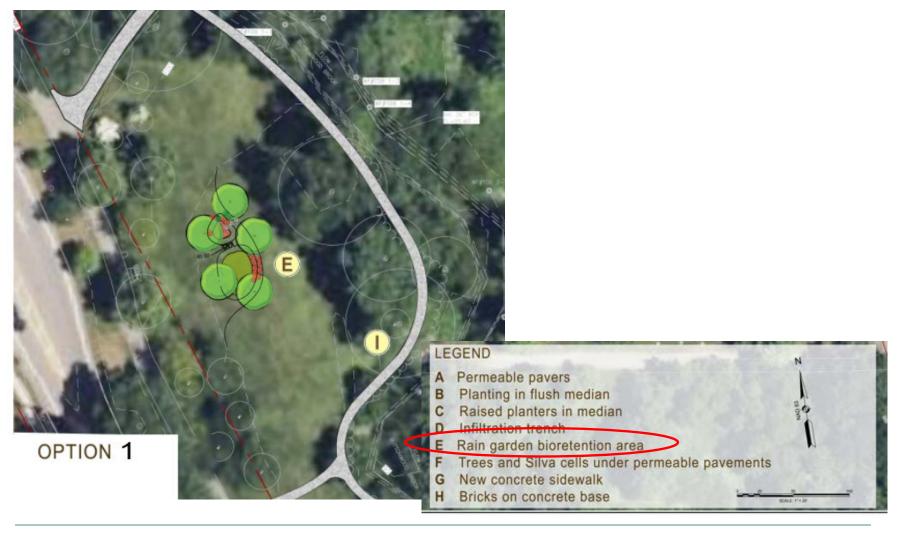

s along Kempton Street and in Buttonwood Park
- Improve the appearance of the Kempton Street corridor

## Initial Review of the Corridor



## Initial Review of the Corridor



## Initial Review of the Corridor



# Proposed Improvements



# **Proposed Improvements**



# Proposed Improvements



### Permeable Pavers Example





### Permeable Pavers Example



#### Permeable Pavers Locations





### Infiltration Trench Example



#### **Infiltration Trench Locations**



### Plantings in Median - Examples















LEGEND

### Silva Cells Example



### Silva Cells at Kempton and Mill



#### Silva Cells at Kempton and North Street



### Rain Garden - Example





### Rain Garden - Example





#### Rain Garden at Veterans Center





#### Rain Garden at Buttonwood Park Option 1



#### Rain Garden at Buttonwood Park Option 2





### Schedule

- Public Outreach Meeting on 4/5/2023
- Notice of Intent File on 5/4/2023
- 1st Conservation Commission hearing on 5/16/2023
- Final Construction Documents by 6/30/2023

## Questions?