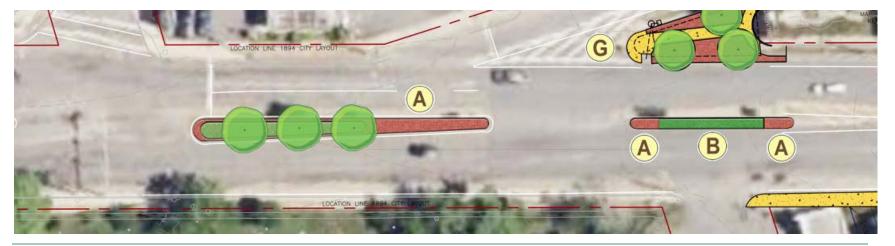

oject Challenges

- Narrow ROW and limited space
- Existing utilities



# Project Objectives

- Improve stormwater treatment prior to discharge into Buttonwood Brook
- Increase permeable surfaces to promote infiltration
- Provide landscape improvements at several locations along Kempton Street and in Buttonwood Park
- Improve the appearance of the Kempton Street corridor

## Initial Review of the Corridor



## Initial Review of the Corridor



## Initial Review of the Corridor



# Proposed Improvements



# **Proposed Improvements**



# Proposed Improvements



### Permeable Pavers Example





### Permeable Pavers Example



#### Permeable Pavers Locations





### Infiltration Trench Example



#### **Infiltration Trench Locations**



### Plantings in Median - Examples















LEGEND

### Silva Cells Example



### Silva Cells at Kempton and Mill



#### Silva Cells at Kempton and North Street



### Rain Garden - Example





### Rain Garden - Example





#### Rain Garden at Veterans Center





#### Rain Garden at Buttonwood Park Option 1



#### Rain Garden at Buttonwood Park Option 2





### Schedule

- Public Outreach Meeting on 4/5/2023
- Notice of Intent File on 5/4/2023
- 1st Conservation Commission hearing on 5/16/2023
- Final Construction Documents by 6/30/2023

## Questions?