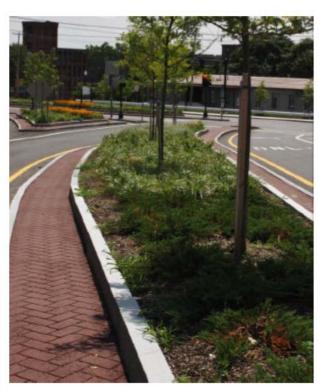

ons & Project Challenges

- Narrow ROW and limited space
- Existing utilities



# Project Objectives

- Improve stormwater treatment prior to discharge into Buttonwood Brook
- Increase permeable surfaces to promote infiltration
- Provide landscape improvements at several locations along Kempton Street and in Buttonwood Park
- Improve the appearance of the Kempton Street corridor

## Initial Review of the Corridor



## Initial Review of the Corridor



## Initial Review of the Corridor



# Proposed Improvements



# **Proposed Improvements**



# Proposed Improvements



### Permeable Pavers Example





### Permeable Pavers Example



#### Permeable Pavers Locations





### Infiltration Trench Example



#### **Infiltration Trench Locations**



### Plantings in Median - Examples















LEGEND

### Silva Cells Example



### Silva Cells at Kempton and Mill



#### Silva Cells at Kempton and North Street



### Rain Garden - Example





### Rain Garden - Example





#### Rain Garden at Veterans Center





#### Rain Garden at Buttonwood Park Option 1



#### Rain Garden at Buttonwood Park Option 2





### Schedule

- Public Outreach Meeting on 4/5/2023
- Notice of Intent File on 5/4/2023
- 1st Conservation Commission hearing on 5/16/2023
- Final Construction Documents by 6/30/2023

## Questions?