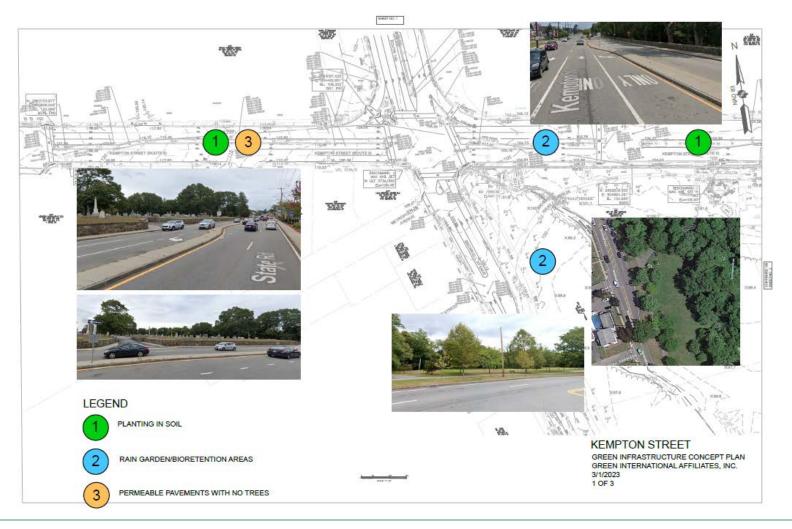

Initial Review of Corridor
- Stormwater & Landscape Improvements
- Schedule
- Questions

# Existing Conditions & Project Challenges

- Kempton Street is a major corridor in New Bedford. The drainage on and in the vicinity of Kempton Street discharges to Buttonwood Brook.
- Combined sewers and mostly untreated stormwater degrade water quality in the brook.





# Existing Conditions & Project Challenges

- Narrow ROW and limited space
- Existing utilities



# Project Objectives

- Improve stormwater treatment prior to discharge into Buttonwood Brook
- Increase permeable surfaces to promote infiltration
- Provide landscape improvements at several locations along Kempton Street and in Buttonwood Park
- Improve the appearance of the Kempton Street corridor

## Initial Review of the Corridor



## Initial Review of the Corridor



## Initial Review of the Corridor



# Proposed Improvements



# **Proposed Improvements**



# Proposed Improvements



### Permeable Pavers Example





### Permeable Pavers Example



#### Permeable Pavers Locations





### Infiltration Trench Example



#### **Infiltration Trench Locations**



### Plantings in Median - Examples















LEGEND

### Silva Cells Example



### Silva Cells at Kempton and Mill



#### Silva Cells at Kempton and North Street



### Rain Garden - Example





### Rain Garden - Example





#### Rain Garden at Veterans Center





#### Rain Garden at Buttonwood Park Option 1



#### Rain Garden at Buttonwood Park Option 2





### Schedule

- Public Outreach Meeting on 4/5/2023
- Notice of Intent File on 5/4/202