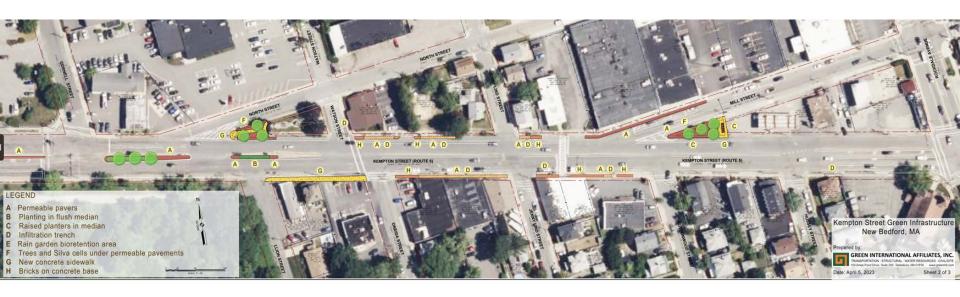

r corridor in New Bedford. The drainage on and in the vicinity of Kempton Street discharges to Buttonwood Brook.
- Combined sewers and mostly untreated stormwater degrade water quality in the brook.





# Existing Conditions & Project Challenges

- Narrow ROW and limited space
- Existing utilities



# Project Objectives

- Improve stormwater treatment prior to discharge into Buttonwood Brook
- Increase permeable surfaces to promote infiltration
- Provide landscape improvements at several locations along Kempton Street and in Buttonwood Park
- Improve the appearance of the Kempton Street corridor

## Initial Review of the Corridor



## Initial Review of the Corridor



## Initial Review of the Corridor



# Proposed Improvements



# **Proposed Improvements**



# Proposed Improvements



### Permeable Pavers Example





### Permeable Pavers Example



#### Permeable Pavers Locations





### Infiltration Trench Example



#### **Infiltration Trench Locations**



### Plantings in Median - Examples















LEGEND

### Silva Cells Example



### Silva Cells at Kempton and Mill



#### Silva Cells at Kempton and North Street



### Rain Garden - Example





### Rain Garden - Example





#### Rain Garden at Veterans Center





#### Rain Garden at Buttonwood Park Option 1



#### Rain Garden at Buttonwood Park Option 2





### Schedule

- Public Outreach Meeting on 4/5/2023
- Notice of Intent File on 5/4/2023
- 1st Conservation Commission hearing on 5/16/2023
- Final Construction Documents by 6/30/2023

## Questions?