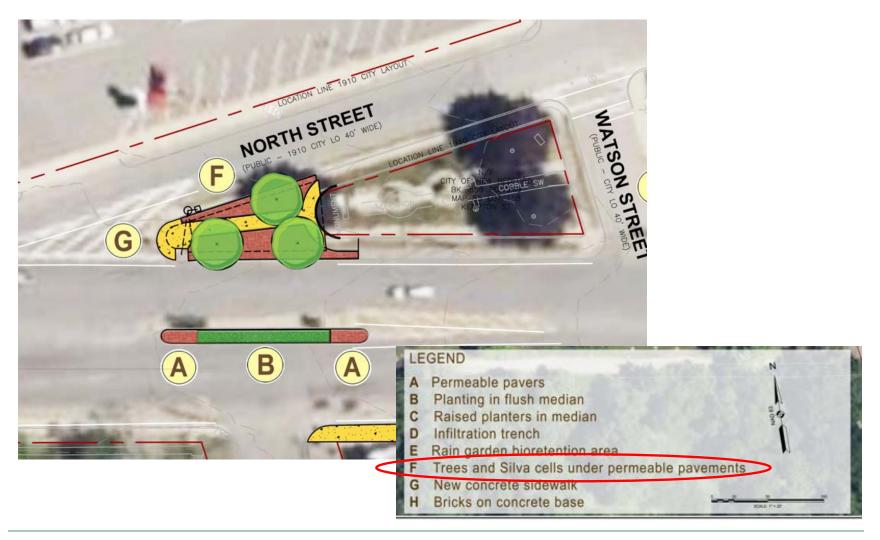

ent prior to discharge into Buttonwood Brook
- Increase permeable surfaces to promote infiltration
- Provide landscape improvements at several locations along Kempton Street and in Buttonwood Park
- Improve the appearance of the Kempton Street corridor

## Initial Review of the Corridor



## Initial Review of the Corridor



## Initial Review of the Corridor



# Proposed Improvements



# **Proposed Improvements**



# Proposed Improvements



### Permeable Pavers Example





### Permeable Pavers Example



#### Permeable Pavers Locations





### Infiltration Trench Example



#### **Infiltration Trench Locations**



### Plantings in Median - Examples















LEGEND

### Silva Cells Example



### Silva Cells at Kempton and Mill



#### Silva Cells at Kempton and North Street



### Rain Garden - Example





### Rain Garden - Example





#### Rain Garden at Veterans Center





#### Rain Garden at Buttonwood Park Option 1



#### Rain Garden at Buttonwood Park Option 2





### Schedule

- Public Outreach Meeting on 4/5/2023
- Notice of Intent File on 5/4/2023
- 1st Conservation Commission hearing on 5/16/2023
- Final Construction Documents by 6/30/2023

## Questions?