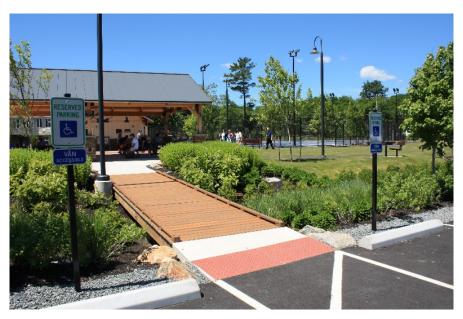

uttonwood Brook
- Increase permeable surfaces to promote infiltration
- Provide landscape improvements at several locations along Kempton Street and in Buttonwood Park
- Improve the appearance of the Kempton Street corridor

## Initial Review of the Corridor



## Initial Review of the Corridor



## Initial Review of the Corridor



# Proposed Improvements



# **Proposed Improvements**



# Proposed Improvements



### Permeable Pavers Example





### Permeable Pavers Example



#### Permeable Pavers Locations





### Infiltration Trench Example



#### **Infiltration Trench Locations**



### Plantings in Median - Examples















LEGEND

### Silva Cells Example



### Silva Cells at Kempton and Mill



#### Silva Cells at Kempton and North Street



### Rain Garden - Example





### Rain Garden - Example





#### Rain Garden at Veterans Center





#### Rain Garden at Buttonwood Park Option 1



#### Rain Garden at Buttonwood Park Option 2





### Schedule

- Public Outreach Meeting on 4/5/2023
- Notice of Intent File on 5/4/2023
- 1st Conservation Commission hearing on 5/16/2023
- Final Construction Documents by 6/30/2023

## Questions?