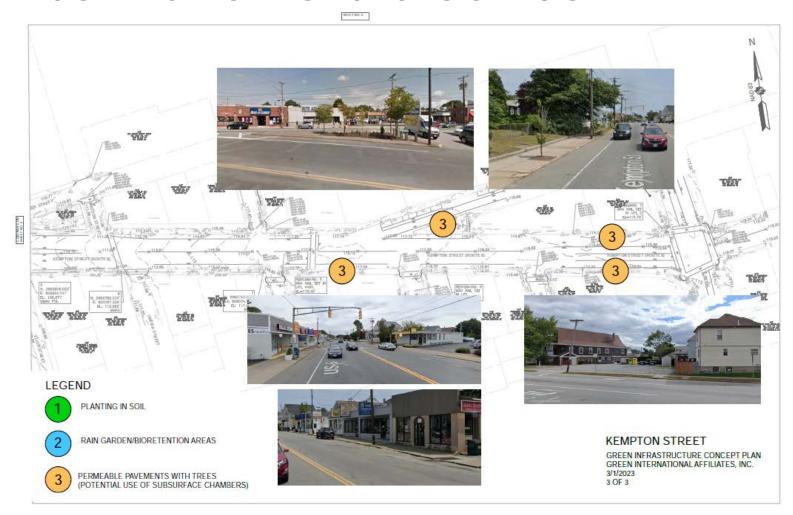

e
- Questions

# Existing Conditions & Project Challenges

- Kempton Street is a major corridor in New Bedford. The drainage on and in the vicinity of Kempton Street discharges to Buttonwood Brook.
- Combined sewers and mostly untreated stormwater degrade water quality in the brook.





# Existing Conditions & Project Challenges

- Narrow ROW and limited space
- Existing utilities



# Project Objectives

- Improve stormwater treatment prior to discharge into Buttonwood Brook
- Increase permeable surfaces to promote infiltration
- Provide landscape improvements at several locations along Kempton Street and in Buttonwood Park
- Improve the appearance of the Kempton Street corridor

## Initial Review of the Corridor



## Initial Review of the Corridor



## Initial Review of the Corridor



# Proposed Improvements



# **Proposed Improvements**



# Proposed Improvements



### Permeable Pavers Example





### Permeable Pavers Example



#### Permeable Pavers Locations





### Infiltration Trench Example



#### **Infiltration Trench Locations**



### Plantings in Median - Examples















LEGEND

### Silva Cells Example



### Silva Cells at Kempton and Mill



#### Silva Cells at Kempton and North Street



### Rain Garden - Example





### Rain Garden - Example





#### Rain Garden at Veterans Center





#### Rain Garden at Buttonwood Park Option 1



#### Rain Garden at Buttonwood Park Option 2





### Schedule

- Public Outreach Meeting on 4/5/2023
- Notice of Intent File on 5/4/2023
- 1st Conservation Commission hearing on 5/16/2023
- Final Construction