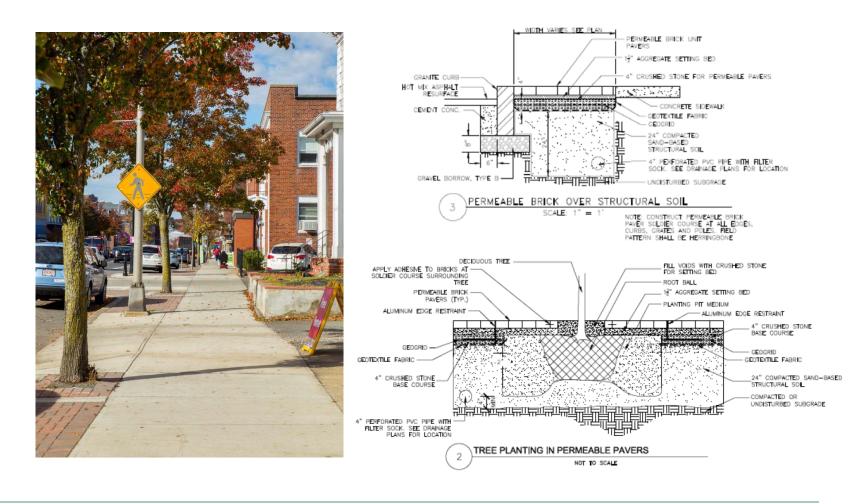

Kempton Street discharges to Buttonwood Brook.
- Combined sewers and mostly untreated stormwater degrade water quality in the brook.





# Existing Conditions & Project Challenges

- Narrow ROW and limited space
- Existing utilities



# Project Objectives

- Improve stormwater treatment prior to discharge into Buttonwood Brook
- Increase permeable surfaces to promote infiltration
- Provide landscape improvements at several locations along Kempton Street and in Buttonwood Park
- Improve the appearance of the Kempton Street corridor

## Initial Review of the Corridor



## Initial Review of the Corridor



## Initial Review of the Corridor



# Proposed Improvements



# **Proposed Improvements**



# Proposed Improvements



### Permeable Pavers Example





### Permeable Pavers Example



#### Permeable Pavers Locations





### Infiltration Trench Example



#### **Infiltration Trench Locations**



### Plantings in Median - Examples















LEGEND

### Silva Cells Example



### Silva Cells at Kempton and Mill



#### Silva Cells at Kempton and North Street



### Rain Garden - Example





### Rain Garden - Example





#### Rain Garden at Veterans Center





#### Rain Garden at Buttonwood Park Option 1



#### Rain Garden at Buttonwood Park Option 2





### Schedule

- Public Outreach Meeting on 4/5/2023
- Notice of Intent File on 5/4/2023
- 1st Conservation Commission hearing on 5/16/2023
- Final Construction Documents by 6/30/2023

## Questions?