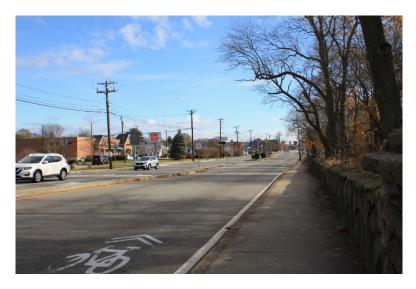

# Existing Conditions & Project Challenges

- Kempton Street is a major corridor in New Bedford. The drainage on and in the vicinity of Kempton Street discharges to Buttonwood Brook.
- Combined sewers and mostly untreated stormwater degrade water quality in the brook.

# Existing Conditions & Project Challenges

- Narrow ROW and limited space
- Existing utilities

## Initial Review of the Corridor